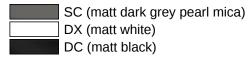

## **Properties**

Pedestal wash basin profiles with 3 hooks

- adaptive additional functions for the wash basin models 950.13.20.. and 950.13.30..
- Hooks can easily be inserted and removed in the profile on the wash basin
- Additional hanging space directly at the wash basin
- 15 mm wide
- · hooks made of high-quality stainless steel, aluminium profile
- powder-coated in HEWI colours DX (matt white), DC (matt black) and SC (matt dark grey pearl mica)
- · Load capacity up to 2 kg
- Including corrosion-free HEWI fastening material for the profile

## Colours / Surfaces

Telefon: +49 5691 82-0

Telefax: +49 5691 82-319