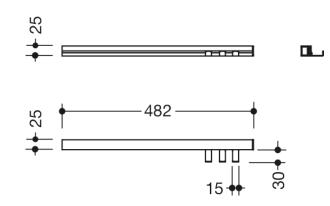

Dimensions in mm

## **Properties**

Pedestal wash basin profiles with 3 hooks

- adaptive additional functions for the wash basin models 950.13.20.. and 950.13.30..
- Hooks can easily be inserted and removed in the profile on the wash basin
- Additional hanging space directly at the wash basin
- 15 mm wide
- · hooks made of high-quality stainless steel, aluminium profile
- powder-coated in HEWI colours DX (matt white), DC (matt black) and SC (matt dark grey pearl mica)
- · Load capacity up to 2 kg
- Including corrosion-free HEWI fastening material for the profile