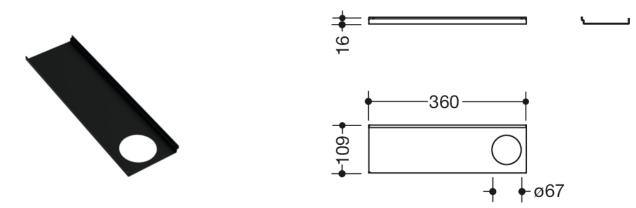

Dimensions in mm

## Properties

Right shelf hole

- adaptive additional functions for the wall profiles 950.13.00.. and wash basin models 950.13.20.., 950.13.30.., 950.19.087 and 950.19.088
- · Shelf can easily be inserted and removed in the profile on the wash basin
- Additional storage space at the wash basin
- Shelf 360 mm wide, 102 mm deep
- Hole serves to accommodate tumblers and soap dispensers of the System 800 K
- Made of high quality stainless steel
- powder-coated in HEWI colours DX (matt white), DC (matt black) and SC (matt dark grey pearl mica)
- Load capacity up to 2 kg