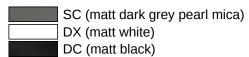

## **Properties**

Left shelf hole

- adaptive additional functions for the wall profiles 950.13.00.. and wash basin models 950.13.20.., 950.13.30.., 950.19.087 and 950.19.088
- Shelf can easily be inserted and removed in the profile on the wash basin
- Additional storage space at the wash basin
- Shelf 360 mm wide, 102 mm deep
- Hole serves to accommodate tumblers and soap dispensers of the System 800 K
- · Made of high quality stainless steel
- powder-coated in HEWI colours DX (matt white), DC (matt black) and SC (matt dark grey pearl mica)

## Colours / Surfaces