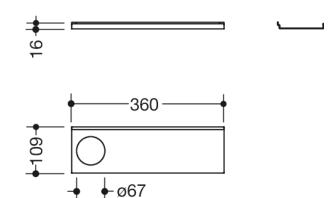

Dimensions in mm

## **Properties**

Left shelf hole

- adaptive additional functions for the wall profiles 950.13.00.. and wash basin models 950.13.20.., 950.13.30.., 950.19.087 and 950.19.088
- Shelf can easily be inserted and removed in the profile on the wash basin
- Additional storage space at the wash basin
- Shelf 360 mm wide, 102 mm deep
- Hole serves to accommodate tumblers and soap dispensers of the System 800 K
- · Made of high quality stainless steel
- powder-coated in HEWI colours DX (matt white), DC (matt black) and SC (matt dark grey pearl mica)