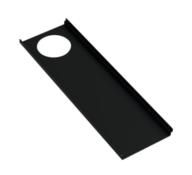

## **Properties**

Left shelf hole

- adaptive additional functions for the wall profiles 950.13.00.. and wash basin models 950.13.20.., 950.13.30.., 950.19.087 and 950.19.088
- Shelf can easily be inserted and removed in the profile on the wash basin
- Additional storage space at the wash basin
- Shelf 360 mm wide, 102 mm deep
- Hole serves to accommodate tumblers and soap dispensers of the System 800 K
- · Made of high quality stainless steel
- powder-coated in HEWI colours DX (matt white), DC (matt black) and SC (matt dark grey pearl mica)