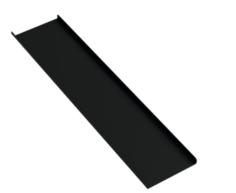

## Shelf

- adaptive additional functions for the wall profiles 950.13.00.. and wash basin models 950.13.20.. and ٠ 950.13.30..
- Shelf can easily be inserted and removed in the profile on the wash basin •
- Additional storage space on the wall or directly at the wash basin ٠
- Shelf 470 mm wide, 102 mm deep ٠
- Made of high quality stainless steel •
- powder-coated in HEWI colours DX (matt white), DC (matt black) and SC (matt dark grey pearl mica) ٠
- Load capacity up to 2 kg

| 16    | ·   |
|-------|-----|
|       | 470 |
| +109+ |     |

## **Properties**

Dimensions in mm