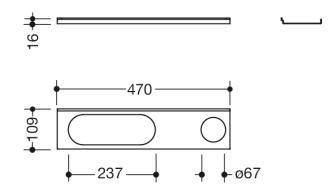

Dimensions in mm

## **Properties**

Right shelf hole, oblong hole

- adaptive additional functions for the wall profiles 950.13.00.. and wash basin models 950.13.20.. and 950.13.30..
- Shelf can easily be inserted and removed in the profile on the wash basin
- · Additional storage space on the wall or directly at the wash basin
- Shelf 470 mm wide, 102 mm deep
- Hole serves to accommodate tumblers and soap dispensers of the System 800 K
- Oblong hole serves the accommodate the shower basket of the System 800 K
- · Made of high quality stainless steel
- powder-coated in HEWI colours DX (matt white), DC (matt black) and SC (matt dark grey pearl mica)