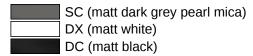

## **Properties**

Right shelf hole, oblong hole

- adaptive additional functions for the wall profiles 950.13.00.. and wash basin models 950.13.20.. and 950.13.30..
- Shelf can easily be inserted and removed in the profile on the wash basin
- · Additional storage space on the wall or directly at the wash basin
- Shelf 470 mm wide, 102 mm deep
- Hole serves to accommodate tumblers and soap dispensers of the System 800 K
- Oblong hole serves the accommodate the shower basket of the System 800 K
- · Made of high quality stainless steel
- powder-coated in HEWI colours DX (matt white), DC (matt black) and SC (matt dark grey pearl mica)

## Colours / Surfaces