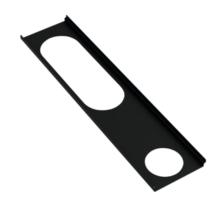

## **Properties**

Right shelf hole, oblong hole

- adaptive additional functions for the wall profiles 950.13.00.. and wash basin models 950.13.20.. and 950.13.30..
- Shelf can easily be inserted and removed in the profile on the wash basin
- · Additional storage space on the wall or directly at the wash basin
- Shelf 470 mm wide, 102 mm deep
- Hole serves to accommodate tumblers and soap dispensers of the System 800 K
- Oblong hole serves the accommodate the shower basket of the System 800 K
- · Made of high quality stainless steel
- powder-coated in HEWI colours DX (matt white), DC (matt black) and SC (matt dark grey pearl mica)