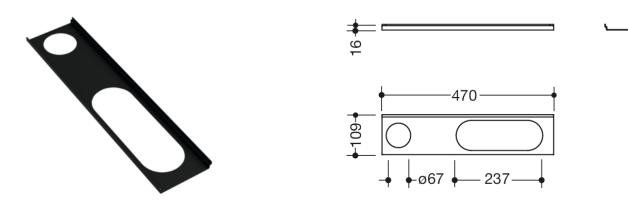

## Properties

Left shelf hole, oblong hole

- adaptive additional functions for the wall profiles 950.13.00.. and wash basin models 950.13.20.. and 950.13.30..
- · Shelf can easily be inserted and removed in the profile on the wash basin
- · Additional storage space on the wall or directly at the wash basin
- Shelf 470 mm wide, 102 mm deep
- Hole serves to accommodate tumblers and soap dispensers of the System 800 K
- Oblong hole serves the accommodate the shower basket of the System 800 K
- Made of high quality stainless steel
- powder-coated in HEWI colours DX (matt white), DC (matt black) and SC (matt dark grey pearl mica)
- Load capacity up to 2 kg