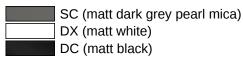

Dimensions in mm

## Properties

Left shelf hole, oblong hole

- adaptive additional functions for the wall profiles 950.13.00.. and wash basin models 950.13.20.. and 950.13.30..
- · Shelf can easily be inserted and removed in the profile on the wash basin
- · Additional storage space on the wall or directly at the wash basin
- Shelf 470 mm wide, 102 mm deep
- Hole serves to accommodate tumblers and soap dispensers of the System 800 K
- Oblong hole serves the accommodate the shower basket of the System 800 K
- Made of high quality stainless steel
- powder-coated in HEWI colours DX (matt white), DC (matt black) and SC (matt dark grey pearl mica)
- Load capacity up to 2 kg

## **Colours / Surfaces**

Technical information subject to alteration, 23.12.2023