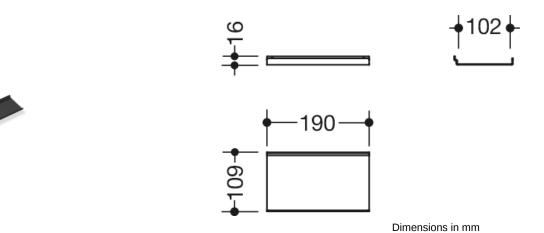

## Properties

Shelf

- Adaptive additional function for wall profiles 950.13.00.. and wash basin models 950.13.20.., 950.13.30.. and 950.19.087 to 950.19.090
- Shelf can be easily hooked into and unhooked from the profile
- Additional gain of storage space on the wall or directly at the washbasin
- Shelf 190 mm wide, 102 mm deep
- made of high-quality stainless steel
- Powder-coated in the HEWI colours DX (white deep matt), DC (black deep matt) and SC (dark grey pearl mica deep matt)
- Weight capacity up to 2 kg