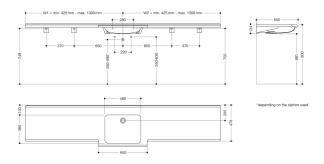

Dimensions in mm

## Properties

Washbasin

- · made of mineral composite with non-porous surface, alpine white
- surge edge to the wall
- with shelf and deep rectangular basin with generous radii
- · modular washbasin system: adaptive additional functions can be extended or removed
- without overflow
- for wall-mounted fittings
- wheelchair accessible to DIN 18040 and ÖNORM B1600/1601
- weight capacity to EN 14688
- basic length: 850 mm, extendable to a total length of up to 2600 mm, 550 mm deep
- wash bowl recess 100 mm
- for hanger bolt fixing
- supplied with necessary supports
- CE marking according to Construction Products Regulation No. 305/2011