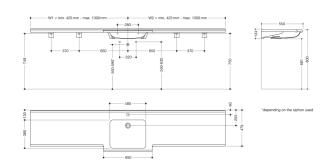

Dimensions in mm

## Washbasin

- · made of mineral composite with non-porous surface, alpine white
- surge edge to the wall
- with shelf and deep rectangular basin with generous radii
- modular washbasin system: adaptive additional functions can be extended or removed
- without overflow
- prepared for single hole mixer tap
- wheelchair accessible to DIN 18040 and ÖNORM B1600/1601
- weight capacity to EN 14688
- basic length: 850 mm, extendable to a total length of up to 2600 mm, 550 mm deep