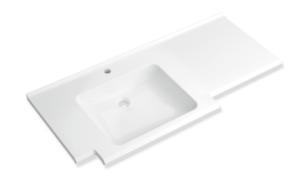

## Washbasin

- · made of mineral composite with non-porous surface, alpine white
- surge edge to the wall
- with shelf and deep rectangular basin with generous radii
- modular washbasin system: adaptive additional functions can be extended or removed
- without overflow
- prepared for single hole mixer tap
- wheelchair accessible to DIN 18040 and ÖNORM B1600/1601
- weight capacity to EN 14688
- basic length: 850 mm, extendable to a total length of up to 2600 mm, 550 mm deep