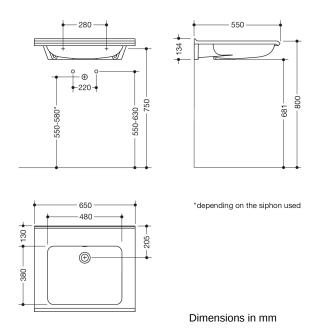

## **Properties**

Washbasin

- made of mineral composite with non-porous surface, alpine white
- surge edge to the wall
- · with shelf and deep rectangular basin with generous radii
- modular washbasin system: adaptive additional functions can be extended or removed
- wheelchair accessible to DIN 18040 and ÖNORM B1600/1601
- 650 mm wide and 550 mm deep
- · wash bowl recess 100 mm
- for wall-mounted fittings
- includes overflow with rose and cover
- overflow can be replaced and renewed if necessary
- overflow is mounted between drain and siphon under the washbasin, h=25 mm, ø=70 mm