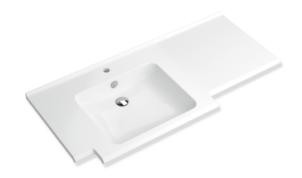

## Washbasin

- · made of mineral composite with non-porous surface, alpine white
- surge edge to the wall
- with shelf and deep rectangular basin with generous radii
- modular washbasin system: adaptive additional functions can be extended or removed
- · includes overflow with rose and cover
- overflow can be replaced and renewed if necessary
- overflow is mounted between drain and siphon under the washbasin, h=25 mm, ø=70 mm

Telefon: +49 5691 82-0

Telefax: +49 5691 82-319

- prepared for single hole mixer tap
- wheelchair accessible to DIN 18040 and ÖNORM B1600/1601
- weight capacity to EN 14688
- basic length: 850 mm, extendable to a total length of up to 2600 mm, 550 mm deep
- · wash bowl recess 100 mm
- for hanger bolt fixing
- · supplied with necessary supports
- CE marking according to Construction Products Regulation No. 305/2011