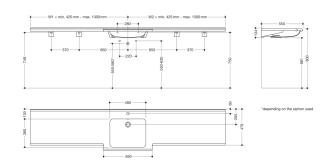

Dimensions in mm

Telefon: +49 5691 82-0

Telefax: +49 5691 82-319

- prepared for single hole mixer tap
- wheelchair accessible to DIN 18040 and ÖNORM B1600/1601
- weight capacity to EN 14688
- basic length: 850 mm, extendable to a total length of up to 2600 mm, 550 mm deep
- · wash bowl recess 100 mm
- for hanger bolt fixing
- · supplied with necessary supports
- CE marking according to Construction Products Regulation No. 305/2011