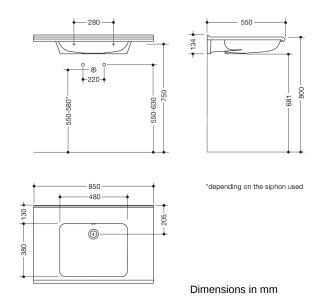

## **Properties**

Washbasin

- · made of mineral composite with non-porous surface, alpine white
- surge edge to the wall
- · with shelf and deep rectangular basin with generous radii
- modular washbasin system: adaptive additional functions can be extended or removed
- wheelchair accessible to DIN 18040 and ÖNORM B1600/1601
- 850 mm wide and 550 mm deep
- · wash bowl recess 100 mm
- for wall-mounted fittings
- · includes overflow with rose and cover
- overflow can be replaced and renewed if necessary
- overflow is mounted between drain and siphon under the washbasin, h=25 mm, ø=70 mm