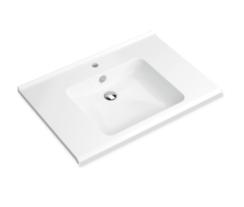

## Properties

Washbasin

- made of mineral composite with non-porous surface, alpine white
- surge edge to the wall
- with shelf and deep rectangular basin with generous radii
- modular washbasin system: adaptive additional functions can be extended or removed
- wheelchair accessible to DIN 18040 and ÖNORM B1600/1601
- 850 mm wide and 550 mm deep
- wash bowl recess 100 mm
- prepared for single hole mixer tap
- includes overflow with rose and cover
- overflow can be replaced and renewed if necessary
- overflow is mounted between drain and siphon under the washbasin, h=25 mm, ø=70 mm
- weight capacity to EN 14688
- for hanger bolt fixing
- CE marking according to Construction Products Regulation No. 305/2011