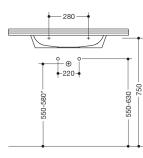

205

\*depending on the siphon used

Dimensions in mm

## Properties

Washbasin

- made of mineral composite with non-porous surface, alpine white
- surge edge to the wall
- with shelf and deep rectangular basin with generous radii
- modular washbasin system: adaptive additional functions can be extended or removed
- wheelchair accessible to DIN 18040 and ÖNORM B1600/1601
- 850 mm wide and 550 mm deep
- wash bowl recess 100 mm
- prepared for single hole mixer tap
- includes overflow with rose and cover
- overflow can be replaced and renewed if necessary
- overflow is mounted between drain and siphon under the washbasin, h=25 mm, ø=70 mm
- weight capacity to EN 14688
- for hanger bolt fixing
- CE marking according to Construction Products Regulation No. 305/2011