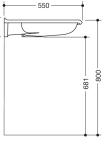

850

480

Ð

Ð

130 +

380

134

09

205

\*depending on the siphon used

Dimensions in mm