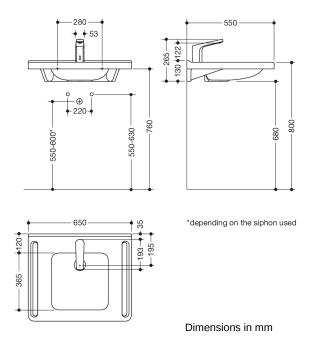

## **Properties**

Product set washbasin and fittings comprising Washbasin 950.11.161

- made of mineral composite material with non-porous surface
- · with gushing edge to wall
- with shelf and deep rectangular basin with generous radii
- integrated ergonomic handle to hold onto on the side
- without overflow, prepared for single hole mixer tap
- wheelchair accessible to DIN 18040 and ÖNORM B1600/1601
- 650 mm wide, 550 mm deep, loading capacity to EN 14688
- CE marking according to Construction Products Regulation No. 305/2011

Telephon: +49 5691 82-0

Fax: +49 5691 82-319

- 145 mm high, projection 193 mm
- brass fitting body, rigid outlet, without waste fittings, integrated dirt trap screens
- suitable for thermal disinfection according to WRAS
- conforms EN 15091