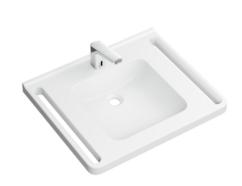

## **Properties**

Product set washbasin and fittings comprising Washbasin 950.11.161

- made of mineral composite material with non-porous surface
- · with gushing edge to wall
- with shelf and deep rectangular basin with generous radii
- integrated ergonomic handle to hold onto on the side
- without overflow, prepared for single hole mixer tap
- wheelchair accessible to DIN 18040 and ÖNORM B1600/1601
- 650 mm wide, 550 mm deep, loading capacity to EN 14688
- CE marking according to Construction Products Regulation No. 305/2011

## and

Electronic washbasin fitting AQ1.12S21040

- high-quality chrome-plated, round
- flow rate 5 l/min, for cold/mixed water, noise class 1, mains operation 230 V
- cold water: 3/8" T-distributor necessary, see accessories Art. No. 65755
- laminar jet controller with dynamic flow control 5 l/min, angle adjustable and anti-theft protection
- adjustable, active, nuisance tripping-resistant infrared sensors
- electronic module with adjustable sensing range, hygiene flushing, continuous flushing and cleaning mode
- sensor parameters preset in the factory: after-run time: approx. 1-2 s, continuous running: 4 min, sensing range: 200 mm, cleaning mode: 60 s, hygiene flushing is deactivated
- asymmetrical sensing range, stable object detection
- settings and service also possible by means of app via smartphone, see accessories Art. No. 65713
- safety shutdown in the event of failure of the operating voltage, user-defined settings are retained
- · without temperature adjustment lever: highly hygienic, vandal/misuse resistant
- the preset temperature lies within the comfort zone from 30 °C to 36 °C
- temperature settings and adjustment can be easily made during installation due to side access
- connection via flexible pressure hoses with woven-in hot-cold marking 450 mm long, G 3/8"