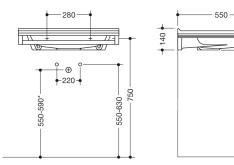

675

\*depending on the siphon used

Dimensions in mm

## Properties

Washbasin set with grab bar consisting of washbasin 950.13.201

- · made of mineral composite with pore-free surface, alpine white
- surge edge to the wall
- · with storage surface and deep rectangular basin with generous radii
- modular washbasin system: adaptive additional functions can be extended or dismantled
- accessible underneath according to DIN 18040 and ÖNORM B1600/1601
- 650 mm wide and 550 mm deep
- wash bowl recess 100 mm
- prepared for single-hole fitting
- without overflow
- loadable according to DIN EN 14688
- for hanger bolt fastening
- CE marking according to the Construction Products Regulation No. 305/2011

and modular accessories

Washbasin profiles with grab bar 950.13.0001

- grab bar also usable as a towel bar, load capacity up to 80 kg
- 650 mm wide, handrail diameter 25 mm
- mounted above the two profiles under the washbasin
- handrail made of high quality stainless steel
- powder-coated in HEWI colours DX (matt white), DC (matt black) and SC (matt dark grey pearl mica)
- including corrosion-free HEWI fixing material