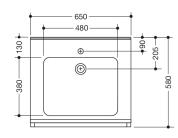

675

\*depending on the siphon used

Dimensions in mm

## Properties

Washbasin set with grab bar consisting of washbasin 950.13.201

- · made of mineral composite with pore-free surface, alpine white
- surge edge to the wall
- · with storage surface and deep rectangular basin with generous radii
- modular washbasin system: adaptive additional functions can be extended or dismantled
- accessible underneath according to DIN 18040 and ÖNORM B1600/1601
- 650 mm wide and 550 mm deep
- wash bowl recess 100 mm
- prepared for single-hole fitting
- without overflow
- loadable according to DIN EN 14688
- for hanger bolt fastening
- CE marking according to the Construction Products Regulation No. 305/2011