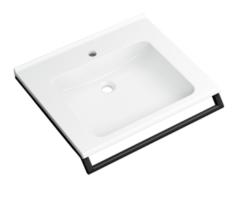

## Properties

Washbasin set with grab bar consisting of washbasin 950.13.201

- · made of mineral composite with pore-free surface, alpine white
- surge edge to the wall
- · with storage surface and deep rectangular basin with generous radii
- modular washbasin system: adaptive additional functions can be extended or dismantled
- accessible underneath according to DIN 18040 and ÖNORM B1600/1601
- 650 mm wide and 550 mm deep
- wash bowl recess 100 mm
- prepared for single-hole fitting
- without overflow
- loadable according to DIN EN 14688
- for hanger bolt fastening
- CE marking according to the Construction Products Regulation No. 305/2011

and modular accessories

Washbasin profiles with grab bar 950.13.0001

- grab bar also usable as a towel bar, load capacity up to 80 kg
- 650 mm wide, handrail diameter 25 mm
- mounted above the two profiles under the washbasin
- handrail made of high quality stainless steel
- powder-coated in HEWI colours DX (matt white), DC (matt black) and SC (matt dark grey pearl mica)
- including corrosion-free HEWI fixing material