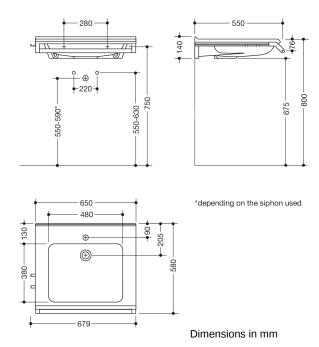

## **Properties**

Washbasin set with grab bar and 2 hooks consisting of washbasin 950.13.201

- made of mineral composite with pore-free surface, alpine white
- surge edge to the wall
- with storage surface and deep rectangular basin with generous radii
- modular washbasin system: adaptive additional functions can be extended or dismantled
- accessible underneath according to DIN 18040 and ÖNORM B1600/1601
- 650 mm wide and 550 mm deep
- wash bowl recess 100 mm
- prepared for single-hole fitting
- without overflow
- · loadable according to DIN EN 14688
- · for hanger bolt fastening
- CE marking according to the Construction Products Regulation No. 305/2011