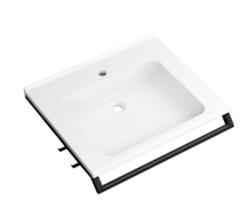

## **Properties**

Washbasin set with grab bar and 2 hooks consisting of washbasin 950.13.201

- made of mineral composite with pore-free surface, alpine white
- surge edge to the wall
- with storage surface and deep rectangular basin with generous radii
- modular washbasin system: adaptive additional functions can be extended or dismantled
- accessible underneath according to DIN 18040 and ÖNORM B1600/1601
- 650 mm wide and 550 mm deep
- wash bowl recess 100 mm
- prepared for single-hole fitting
- without overflow
- · loadable according to DIN EN 14688
- · for hanger bolt fastening
- CE marking according to the Construction Products Regulation No. 305/2011

## and modular accessories

Washbasin profiles with grab bar 950.13.0001 and 2 hooks 950.13.0013

- grab bar also usable as a towel bar, load capacity up to 80 kg
- 650 mm wide, handrail diameter 25 mm
- mounted above the two profiles under the washbasin
- hooks can easily be hung up and down in the profile, load capacity up to 2 kg
- additional hanging possibility on the wall or directly at the washbasin
- 15 mm wide
- hook and hand rail made of high quality stainless steel
- powder-coated in HEWI colours DX (matt white), DC (matt black) and SC (matt dark grey pearl mica)