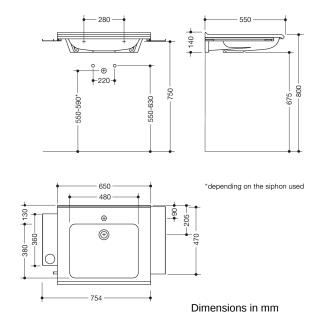

## **Properties**

Washbasin set with 2 shelves and hooks consisting of washbasin 950.13.201

- made of mineral composite with pore-free surface, alpine white
- surge edge to the wall
- · with storage surface and deep rectangular basin with generous radii
- · modular washbasin system: adaptive additional functions can be extended or dismantled
- accessible underneath according to DIN 18040 and ÖNORM B1600/1601
- 650 mm wide and 550 mm deep
- · wash bowl recess 100 mm
- · prepared for single-hole fitting
- · without overflow
- · loadable according to DIN EN 14688
- · for hanger bolt fastening
- CE marking according to the Construction Products Regulation No. 305/2011

## and modular accessories

2 washbasin profiles with shelf 950.13.0003 and 950.13.0005 and hook 950.13.0013

- shelf and hook can be easily hung up and down in the profile, load capacity up to 2 kg
- · additional storage space on the wall or directly at the washstand
- shelf 950.13.0003: 360 mm wide, 104 mm deep
- shelf 950.13.0005: 470 mm wide, 104 mm deep
- hole is used to hold tumblers and soap dispensers of the 800 K system
- additional hanging possibility using hooks directly at the washbasin
- 15 mm wide
- · made of high quality stainless steel
- powder-coated in HEWI colours DX (matt white), DC (matt black) and SC (matt dark grey pearl mica)