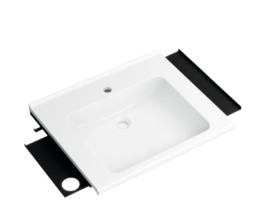

## **Properties**

Washbasin set with 2 shelves and hooks consisting of washbasin 950.13.201

- made of mineral composite with pore-free surface, alpine white
- surge edge to the wall
- · with storage surface and deep rectangular basin with generous radii
- · modular washbasin system: adaptive additional functions can be extended or dismantled
- accessible underneath according to DIN 18040 and ÖNORM B1600/1601
- 650 mm wide and 550 mm deep
- · wash bowl recess 100 mm
- · prepared for single-hole fitting
- · without overflow
- · loadable according to DIN EN 14688
- · for hanger bolt fastening
- CE marking according to the Construction Products Regulation No. 305/2011

## and modular accessories

2 washbasin profiles with shelf 950.13.0003 and 950.13.0005 and hook 950.13.0013

- shelf and hook can be easily hung up and down in the profile, load capacity up to 2 kg
- · additional storage space on the wall or directly at the washstand
- shelf 950.13.0003: 360 mm wide, 104 mm deep
- shelf 950.13.0005: 470 mm wide, 104 mm deep
- hole is used to hold tumblers and soap dispensers of the 800 K system
- additional hanging possibility using hooks directly at the washbasin
- 15 mm wide
- · made of high quality stainless steel
- powder-coated in HEWI colours DX (matt white), DC (matt black) and SC (matt dark grey pearl mica)