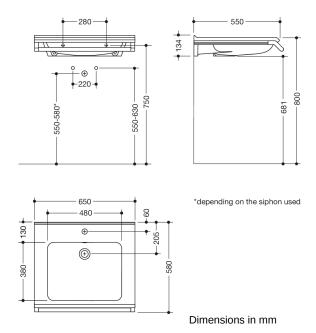

## **Properties**

Set washbasin with grab rail consisting of Washbasin 950.13.203

- · Made of mineral composite with non-porous surface, alpine white
- surge edge to the wall
- with shelf and deep rectangular basin with generous radii
- modular washbasin system: adaptive additional functions can be extended or removed
- wheelchair accessible to DIN 18040 and ÖNORM B1600/1601
- 650 mm wide and 550 mm deep
- wash bowl recess 100 mm
- · prepared for single hole mixer tap
- includes overflow with rose and cover
- overflow can be replaced and renewed if necessary
- overflow is mounted between drain and siphon under the washbasin, h=25 mm, Ø=70 mm

## and modular accessories

Washbasin profiles with grab rail 950.13.0001

- Grab rail, can also be used as a towel rail, load-bearing up to 80 kg
- · 650 mm wide, diameter holding bar 25 mm
- is mounted over the two profiles under the washbasin
- Holding bar made of high-quality stainless steel
- Powder-coated in the HEWI colours DX (white deep matt), DC (black deep matt) and SC (dark grey pearl mica deep matt)
- · incl. non-corrosive HEWI fixing materials