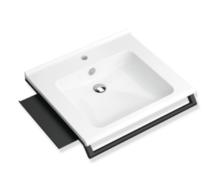

## **Properties**

Washbasin set with grab rail and shelf consisting of Washbasin 950.13.203

- Made of mineral composite with non-porous surface, alpine white
- surge edge to the wall
- · with shelf and deep rectangular basin with generous radii
- modular washbasin system: adaptive additional functions can be extended or removed
- wheelchair accessible to DIN 18040 and ÖNORM B1600/1601
- 650 mm wide and 550 mm deep
- · wash bowl recess 100 mm
- · prepared for single hole mixer tap
- includes overflow with rose and cover
- overflow can be replaced and renewed if necessary
- overflow is mounted between drain and siphon under the washbasin, h=25 mm, ø=70 mm

## and modular accessories

Washbasin profiles with grab rail 950.13.0001 and shelf 950.13.0014

- Grab rail, can also be used as a towel rail, load-bearing up to 80 kg
- · 650 mm wide, diameter holding bar 25 mm
- is mounted over the two profiles under the washbasin
- Shelf can be easily hooked in and out of the profile, loadable up to 2 kg
- Additional gain of storage space directly at the washbasin
- Shelf 360 mm wide, 102 mm deep
- Shelf and support bar made of high-quality stainless steel
- Powder-coated in the HEWI colours DX (white deep matt), DC (black deep matt) and SC (dark grey pearl mica deep matt)
- · incl. non-corrosive HEWI fixing materials