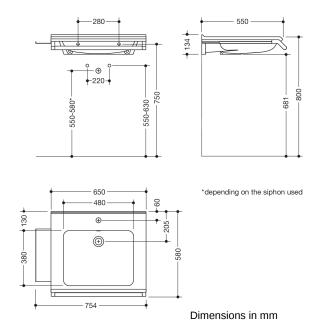

## **Properties**

Washbasin set with grab rail and shelf consisting of Washbasin 950.13.203

- Made of mineral composite with non-porous surface, alpine white
- surge edge to the wall
- · with shelf and deep rectangular basin with generous radii
- modular washbasin system: adaptive additional functions can be extended or removed
- wheelchair accessible to DIN 18040 and ÖNORM B1600/1601
- 650 mm wide and 550 mm deep
- · wash bowl recess 100 mm
- · prepared for single hole mixer tap
- includes overflow with rose and cover
- overflow can be replaced and renewed if necessary
- overflow is mounted between drain and siphon under the washbasin, h=25 mm, ø=70 mm