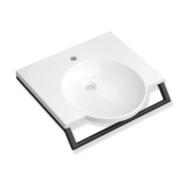

## **Properties**

Set washbasin with grab rail consisting of Washbasin 950.11.121

- · Made of mineral composite with non-porous surface, alpine white
- · with shelf and round basin
- · without overflow
- prepared for single hole mixer tap
- wheelchair accessible to DIN 18040 and ÖNORM B1600/1601
- Weight capacity to EN 14688
- 600 mm wide and 550 mm deep
- · wash bowl recess 80 mm
- · For hanger bolt fastening
- CE marking according to Construction Products Regulation No. 305/2011

## and modular accessories

Washbasin profiles with grab rail 950.13.0024

- Grab rail, can also be used as a towel rail
- 600 mm wide, diameter holding bar 25 mm
- Holding bar made of high-quality stainless steel
- Powder-coated in the HEWI colours DX (white deep matt), DC (black deep matt) and SC (dark grey pearl mica deep matt)