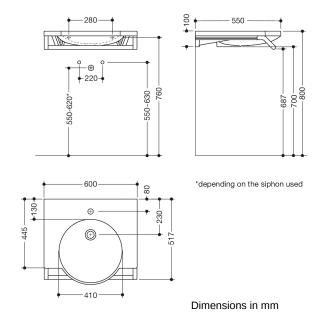

## **Properties**

Set washbasin with grab rail consisting of Washbasin 950.11.121

- · Made of mineral composite with non-porous surface, alpine white
- · with shelf and round basin
- · without overflow
- prepared for single hole mixer tap
- wheelchair accessible to DIN 18040 and ÖNORM B1600/1601
- Weight capacity to EN 14688
- 600 mm wide and 550 mm deep
- · wash bowl recess 80 mm
- · For hanger bolt fastening
- CE marking according to Construction Products Regulation No. 305/2011

## and modular accessories

Washbasin profiles with grab rail 950.13.0024

- Grab rail, can also be used as a towel rail
- 600 mm wide, diameter holding bar 25 mm
- Holding bar made of high-quality stainless steel
- Powder-coated in the HEWI colours DX (white deep matt), DC (black deep matt) and SC (dark grey pearl mica deep matt)