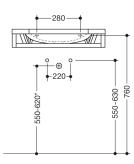

\*depending on the siphon used

Dimensions in mm

## **Properties**

Set washbasin with grab rail consisting of Washbasin 950.11.120

- · Made of mineral composite with non-porous surface, alpine white
- with shelf and round basin
- without overflow
- for wall-mounted fittings
- wheelchair accessible to DIN 18040 and ÖNORM B1600/1601
- Weight capacity to EN 14688
- 600 mm wide and 550 mm deep
- wash bowl recess 80 mm
- For hanger bolt fastening
- CE marking according to Construction Products Regulation No. 305/2011

and modular accessories

- Washbasin profiles with grab rail 950.13.0024
- Grab rail, can also be used as a towel rail
- 600 mm wide, diameter holding bar 25 mm
- Holding bar made of high-quality stainless steel
- Powder-coated in the HEWI colours DX (white deep matt), DC (black deep matt) and SC (dark grey pearl mica deep matt)
- Weight capacity up to 80 kg
- is mounted over the two profiles under the washbasin
- incl. non-corrosive HEWI fixing materials