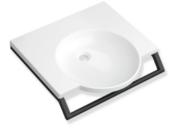

## **Properties**

Set washbasin with grab rail consisting of Washbasin 950.11.120

- · Made of mineral composite with non-porous surface, alpine white
- with shelf and round basin
- without overflow
- for wall-mounted fittings
- wheelchair accessible to DIN 18040 and ÖNORM B1600/1601
- Weight capacity to EN 14688
- 600 mm wide and 550 mm deep
- wash bowl recess 80 mm
- For hanger bolt fastening
- CE marking according to Construction Products Regulation No. 305/2011

and modular accessories

- Washbasin profiles with grab rail 950.13.0024
- Grab rail, can also be used as a towel rail
- 600 mm wide, diameter holding bar 25 mm
- Holding bar made of high-quality stainless steel
- Powder-coated in the HEWI colours DX (white deep matt), DC (black deep matt) and SC (dark grey pearl mica deep matt)
- Weight capacity up to 80 kg
- is mounted over the two profiles under the washbasin
- incl. non-corrosive HEWI fixing materials