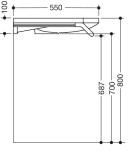

\*depending on the siphon used

Dimensions in mm

## **Properties**

Set washbasin with grab rail consisting of Washbasin 950.11.120

- · Made of mineral composite with non-porous surface, alpine white
- with shelf and round basin
- without overflow
- for wall-mounted fittings
- wheelchair accessible to DIN 18040 and ÖNORM B1600/1601
- Weight capacity to EN 14688
- 600 mm wide and 550 mm deep
- wash bowl recess 80 mm
- For hanger bolt fastening
- CE marking according to Construction Products Regulation No. 305/2011

and modular accessories

- Washbasin profiles with grab rail 950.13.0024
- Grab rail, can also be used as a towel rail
- 600 mm wide, diameter holding bar 25 mm
- Holding bar made of high-quality stainless steel
- Powder-coated in the HEWI colours DX (white deep matt), DC (black deep matt) and SC (dark grey pearl mica deep matt)
- Weight capacity up to 80 kg
- is mounted over the two profiles under the washbasin
- incl. non-corrosive HEWI fixing materials