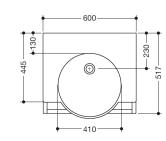

\*depending on the siphon used

Dimensions in mm

## **Properties**

Set washbasin with grab rail consisting of Washbasin 950.11.120

- · Made of mineral composite with non-porous surface, alpine white
- with shelf and round basin
- without overflow
- for wall-mounted fittings
- wheelchair accessible to DIN 18040 and ÖNORM B1600/1601
- Weight capacity to EN 14688
- 600 mm wide and 550 mm deep
- wash bowl recess 80 mm
- For hanger bolt fastening
- CE marking according to Construction Products Regulation No. 305/2011

and modular accessories

- Washbasin profiles with grab rail 950.13.0024
- Grab rail, can also be used as a towel rail
- 600 mm wide, diameter holding bar 25 mm
- Holding bar made of high-quality stainless steel
- Powder-coated in the HEWI colours DX (white deep matt), DC (black deep matt) and SC (dark grey pearl mica deep matt)
- Weight capacity up to 80 kg
- is mounted over the two profiles under the washbasin
- incl. non-corrosive HEWI fixing materials