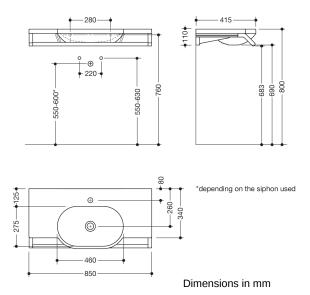

## **Properties**

Set washbasin with grab rail consisting of

Washbasin 950.11.221

- · Made of mineral composite with non-porous surface, alpine white
- with shelf and oval basin
- · without overflow
- prepared for single hole mixer tap
- · wheelchair accessible
- Weight capacity to EN 14688
- 850 mm wide and 415 mm deep
- · wash bowl recess 90 mm
- For hanger bolt fastening
- CE marking according to Construction Products Regulation No. 305/2011
- fulfils the ÖNORM B1600/1601 requirements for small basins

## and modular accessories

Washbasin profiles with grab rail 950.13.0025

- · Grab rail, can also be used as a towel rail
- 850 mm wide, diameter holding bar 25 mm
- Holding bar made of high-quality stainless steel
- Powder-coated in the HEWI colours DX (white deep matt), DC (black deep matt) and SC (dark grey pearl mica deep matt)

Telefon: +49 5691 82-0

Telefax: +49 5691 82-319

- Weight capacity up to 80 kg
- is mounted over the two profiles under the washbasin
- incl. non-corrosive HEWI fixing materials