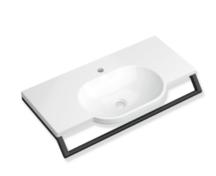

## **Properties**

Set washbasin with grab rail consisting of

Washbasin 950.11.221

- · Made of mineral composite with non-porous surface, alpine white
- with shelf and oval basin
- · without overflow
- prepared for single hole mixer tap
- · wheelchair accessible
- Weight capacity to EN 14688
- 850 mm wide and 415 mm deep
- · wash bowl recess 90 mm
- For hanger bolt fastening
- CE marking according to Construction Products Regulation No. 305/2011
- fulfils the ÖNORM B1600/1601 requirements for small basins

## and modular accessories

Washbasin profiles with grab rail 950.13.0025

- · Grab rail, can also be used as a towel rail
- 850 mm wide, diameter holding bar 25 mm
- Holding bar made of high-quality stainless steel
- Powder-coated in the HEWI colours DX (white deep matt), DC (black deep matt) and SC (dark grey pearl mica deep matt)

Telefon: +49 5691 82-0

Telefax: +49 5691 82-319

- Weight capacity up to 80 kg
- is mounted over the two profiles under the washbasin
- incl. non-corrosive HEWI fixing materials