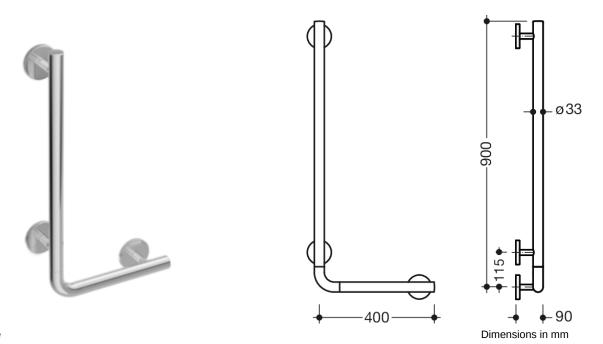

## **Properties**

L-shaped support rail WARM TOUCH

- vertically and horizontally arranged rails connected at right-angles
- for holding on to and providing support
- made of high-quality chrome-look coated polyamide that is warm to touch
- with continuous, corrosion resistant steel core
- horizontal length 400 mm, vertical length 900 mm, 90 mm deep, rail diameter 33 mm
- · wall connection with discreet supports (diameter 18 mm) perpendicular to wall and flat roses
- rose diameter 80 mm, cap height 13 mm
- easy installation due to individually installed mounting plates made of high-quality stainless steel for hanging the L-shaped support rail
- fixing with grub screw located on the underside of the rose
- · can be mounted in left hand or right hand position
- including non-corrosive HEWI fixing material