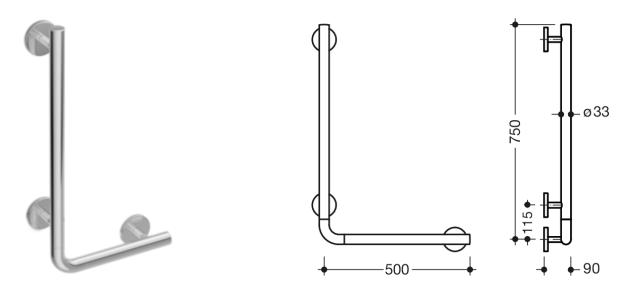

## **Properties**

L-shaped support rail WARM TOUCH

- vertically and horizontally arranged rails connected at right-angles
- for holding on to and providing support
- made of high-quality chrome-look coated polyamide that is warm to touch
- with continuous, corrosion resistant steel core
- horizontal length 500 mm, vertical length 750 mm, 90 mm deep, rail diameter 33 mm
- · wall connection with discreet supports (diameter 18 mm) perpendicular to wall and flat roses
- rose diameter 80 mm, cap height 13 mm
- easy installation due to individually installed mounting plates made of high-quality stainless steel for hanging the L-shaped support rail
- fixing with grub screw located on the underside of the rose
- · can be mounted in left hand or right hand position
- including non-corrosive HEWI fixing material
- fulfils the ÖNORM B1600/1601 requirements