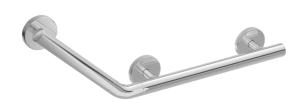

## **Properties**

L-shaped support rail WARM TOUCH

- · rails joined at a flat (obtuse) angle
- for holding on to and providing support
- made of high-quality chrome-look coated polyamide that is warm to touch
- with continuous, corrosion resistant steel core
- centre-to-centre 264 mm, 295 mm and 169 mm, angle 135°, 90 mm deep, diameter of rail 33 mm
- increased stability through 3 mounting supports
- wall connection with discreet supports (diameter 18 mm) perpendicular to wall and flat roses