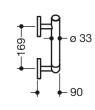

Dimensions in mm

## **Properties**

L-shaped support rail WARM TOUCH

- · rails joined at a flat (obtuse) angle
- for holding on to and providing support
- made of high-quality chrome-look coated polyamide that is warm to touch
- with continuous, corrosion resistant steel core
- centre-to-centre 264 mm, 295 mm and 169 mm, angle 135°, 90 mm deep, diameter of rail 33 mm
- increased stability through 3 mounting supports
- wall connection with discreet supports (diameter 18 mm) perpendicular to wall and flat roses

Telefon: +49 5691 82-0

Telefax: +49 5691 82-319

- rose diameter 80 mm, cap height 13 mm
- easy installation due to individually installed mounting plates made of high-quality stainless steel for hanging the L-shaped support rail
- can be mounted in left hand or right hand position
- including non-corrosive HEWI fixing material.