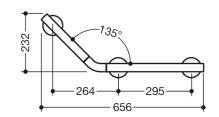

Dimensions in mm

## **Properties**

L-shaped support rail WARM TOUCH

- · rails joined at a flat (obtuse) angle
- for holding on to and providing support
- made of high-quality chrome-look coated polyamide that is warm to touch
- with continuous, corrosion resistant steel core
- centre-to-centre 264 mm, 295 mm and 169 mm, angle 135°, 90 mm deep, diameter of rail 33 mm
- increased stability through 3 mounting supports
- wall connection with discreet supports (diameter 18 mm) perpendicular to wall and flat roses