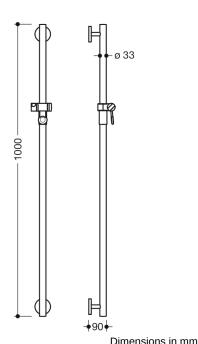

## **Properties**

Rail with shower head holder

- vertical rail with supports perpendicular to the wall and roses, with shower head holder
- · made of high-quality chrome-look coated polyamide that is warm to touch
- shower head holder made of high-quality polyamide in HEWI colour 98 (signal white)
- with continuous, corrosion resistant steel core
- outside dimension 1100 mm
- rail diameter 33 mm, 90 mm deep
- wall connection with discreet supports (diameter 18 mm) perpendicular to wall and flat roses
- rose diameter 80 mm, cap height 13 mm
- shower head holder can be continuously tilted and, after pulling or pushing a large lever, its height can be adjusted
- · conical adapter on shower head holder makes it easier to hook in the handheld shower head