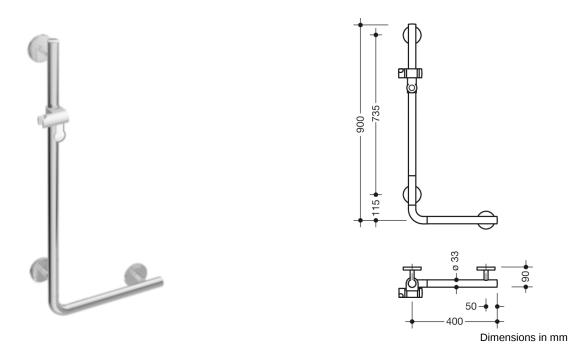

## **Properties**

- L-shaped support rail with shower head holder
- · vertical and horizontal rails joined to form an L-shape, with shower head holder
- · made of high-quality chrome-look coated polyamide that is warm to touch
- shower head holder made of high-quality polyamide in HEWI colour 98 (signal white)
- with continuous, corrosion resistant steel core
- vertical length 900 mm, horizontal length 400 mm, 90 mm deep, rail diameter 33 mm
- · wall connection with discreet supports (diameter 18 mm) perpendicular to wall and flat roses
- rose diameter 80 mm, cap height 13 mm
- shower head holder can be continuously tilted and, after pulling or pushing a large lever, its height can be adjusted
- conical adapter on shower head holder makes it easier to hook in the handheld shower head
- suitable for shower heads of various manufacturers
- easy installation due to individually installed mounting plates made of high-quality stainless steel for hanging the L-shaped support rail
- fixing with grub screw located on the underside of the rose
- can be mounted in left hand or right hand position
- including non-corrosive HEWI fixing material
- Please note when using with hanging seats: Compatibility check required.
- A detailed list of possible combinations of hand rails, L-shaped rails and shower handrails with matching hanging seats can be found in our online catalogue in the download area of the respective product.