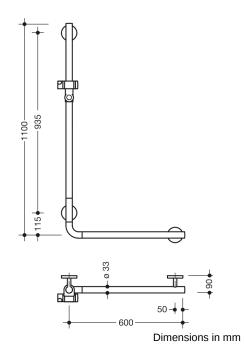

## **Properties**

L-shaped support rail with shower head holder

- · vertical and horizontal rails joined to form an L-shape, with shower head holder
- · made of high-quality chrome-look coated polyamide that is warm to touch
- shower head holder made of high-quality polyamide in HEWI colour 98 (signal white)
- with continuous, corrosion resistant steel core
- vertical length 1100 mm, horizontal length 600 mm, 90 mm deep, rail diameter 33 mm
- wall connection with discreet supports (diameter 18 mm) perpendicular to wall and flat roses
- rose diameter 80 mm, cap height 13 mm
- shower head holder can be continuously tilted and, after pulling or pushing a large lever, its height can be adjusted
- · conical adapter on shower head holder makes it easier to hook in the handheld shower head