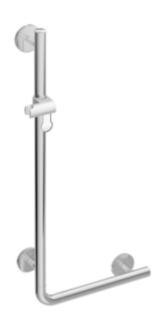

## **Properties**

L-shaped support rail with shower head holder

- · vertical and horizontal rails joined to form an L-shape, with shower head holder
- · made of high-quality chrome-look coated polyamide that is warm to touch
- shower head holder made of high-quality polyamide in HEWI colour 98 (signal white)
- with continuous, corrosion resistant steel core
- vertical length 1100 mm, horizontal length 600 mm, 90 mm deep, rail diameter 33 mm
- wall connection with discreet supports (diameter 18 mm) perpendicular to wall and flat roses
- rose diameter 80 mm, cap height 13 mm
- shower head holder can be continuously tilted and, after pulling or pushing a large lever, its height can be adjusted
- · conical adapter on shower head holder makes it easier to hook in the handheld shower head