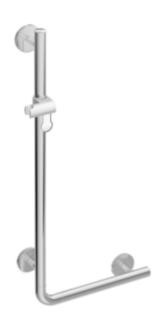

## **Properties**

L-shaped support rail with shower head holder

- · vertical and horizontal rails joined to form an L-shape, with shower head holder
- · made of high-quality chrome-look coated polyamide that is warm to touch
- shower head holder made of high-quality polyamide in HEWI colour 92 (anthracite grey)
- with continuous, corrosion resistant steel core
- vertical length 1100 mm, horizontal length 600 mm, 90 mm deep, rail diameter 33 mm
- wall connection with discreet supports (diameter 18 mm) perpendicular to wall and flat roses
- rose diameter 80 mm, cap height 13 mm
- shower head holder can be continuously tilted and, after pulling or pushing a large lever, its height can be adjusted
- · conical adapter on shower head holder makes it easier to hook in the handheld shower head