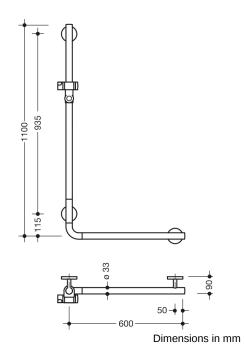

## **Properties**

L-shaped support rail with shower head holder

- · vertical and horizontal rails joined to form an L-shape, with shower head holder
- · made of high-quality chrome-look coated polyamide that is warm to touch
- shower head holder made of high-quality polyamide in HEWI colour 92 (anthracite grey)
- with continuous, corrosion resistant steel core
- vertical length 1100 mm, horizontal length 600 mm, 90 mm deep, rail diameter 33 mm
- wall connection with discreet supports (diameter 18 mm) perpendicular to wall and flat roses
- rose diameter 80 mm, cap height 13 mm
- shower head holder can be continuously tilted and, after pulling or pushing a large lever, its height can be adjusted
- · conical adapter on shower head holder makes it easier to hook in the handheld shower head