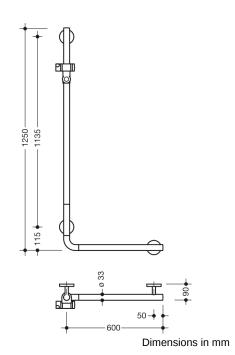

## **Properties**

L-shaped support rail with shower head holder

- · vertical and horizontal rails joined to form an L-shape, with shower head holder
- · made of high-quality chrome-look coated polyamide that is warm to touch
- shower head holder made of high-quality polyamide in HEWI colour 98 (signal white)
- · with continuous, corrosion resistant steel core
- vertical length 1250 mm, horizontal length 600 mm, 90 mm deep, rail diameter 33 mm
- wall connection with discreet supports (diameter 18 mm) perpendicular to wall and flat roses
- rose diameter 80 mm, cap height 13 mm
- shower head holder can be continuously tilted and, after pulling or pushing a large lever, its height can be adjusted
- · conical adapter on shower head holder makes it easier to hook in the handheld shower head