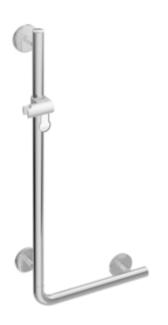

## **Properties**

L-shaped support rail with shower head holder

- · vertical and horizontal rails joined to form an L-shape, with shower head holder
- · made of high-quality chrome-look coated polyamide that is warm to touch
- shower head holder made of high-quality polyamide in HEWI colour 98 (signal white)
- · with continuous, corrosion resistant steel core
- vertical length 1250 mm, horizontal length 600 mm, 90 mm deep, rail diameter 33 mm
- wall connection with discreet supports (diameter 18 mm) perpendicular to wall and flat roses
- rose diameter 80 mm, cap height 13 mm
- shower head holder can be continuously tilted and, after pulling or pushing a large lever, its height can be adjusted
- · conical adapter on shower head holder makes it easier to hook in the handheld shower head