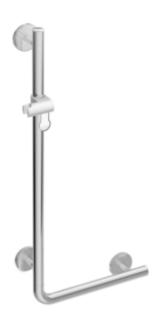

## **Properties**

L-shaped support rail with shower head holder

- · vertical and horizontal rails joined to form an L-shape, with shower head holder
- · made of high-quality chrome-look coated polyamide that is warm to touch
- shower head holder made of high-quality polyamide in HEWI colour 92 (anthracite grey)
- with continuous, corrosion resistant steel core
- vertical length 1250 mm, horizontal length 600 mm, 90 mm deep, rail diameter 33 mm
- wall connection with discreet supports (diameter 18 mm) perpendicular to wall and flat roses
- rose diameter 80 mm, cap height 13 mm
- shower head holder can be continuously tilted and, after pulling or pushing a large lever, its height can be adjusted
- · conical adapter on shower head holder makes it easier to hook in the handheld shower head