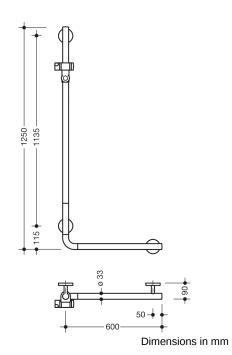

## **Properties**

L-shaped support rail with shower head holder

- · vertical and horizontal rails joined to form an L-shape, with shower head holder
- · made of high-quality chrome-look coated polyamide that is warm to touch
- shower head holder made of high-quality polyamide in HEWI colour 92 (anthracite grey)
- with continuous, corrosion resistant steel core
- vertical length 1250 mm, horizontal length 600 mm, 90 mm deep, rail diameter 33 mm
- wall connection with discreet supports (diameter 18 mm) perpendicular to wall and flat roses
- rose diameter 80 mm, cap height 13 mm
- shower head holder can be continuously tilted and, after pulling or pushing a large lever, its height can be adjusted
- · conical adapter on shower head holder makes it easier to hook in the handheld shower head