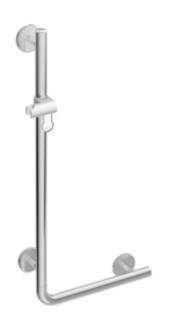

## **Properties**

L-shaped support rail with shower head holder

- vertical and horizontal rails joined to form an L-shape, with shower head holder
- · made of high-quality chrome-look coated polyamide that is warm to touch
- shower head holder made of high-quality polyamide in HEWI colour 92 (anthracite grey)
- with continuous, corrosion resistant steel core
- vertical length 1100 mm, horizontal length 400 mm, 90 mm deep, rail diameter 33 mm
- wall connection with discreet supports (diameter 18 mm) perpendicular to wall and flat roses
- rose diameter 80 mm, cap height 13 mm
- shower head holder can be continuously tilted and, after pulling or pushing a large lever, its height can be adjusted
- · conical adapter on shower head holder makes it easier to hook in the handheld shower head