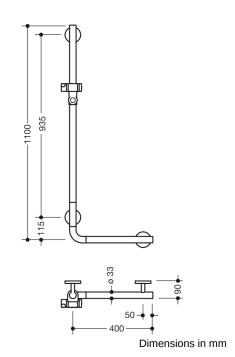

## **Properties**

L-shaped support rail with shower head holder

- vertical and horizontal rails joined to form an L-shape, with shower head holder
- · made of high-quality chrome-look coated polyamide that is warm to touch
- shower head holder made of high-quality polyamide in HEWI colour 92 (anthracite grey)
- with continuous, corrosion resistant steel core
- vertical length 1100 mm, horizontal length 400 mm, 90 mm deep, rail diameter 33 mm
- wall connection with discreet supports (diameter 18 mm) perpendicular to wall and flat roses
- rose diameter 80 mm, cap height 13 mm
- shower head holder can be continuously tilted and, after pulling or pushing a large lever, its height can be adjusted
- · conical adapter on shower head holder makes it easier to hook in the handheld shower head