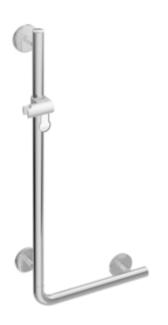

## **Properties**

L-shaped support rail with shower head holder

- · vertical and horizontal rails joined to form an L-shape, with shower head holder
- · made of high-quality chrome-look coated polyamide that is warm to touch
- shower head holder made of high-quality polyamide in HEWI colour 98 (signal white)
- with continuous, corrosion resistant steel core
- vertical length 1250 mm, horizontal length 400 mm, 90 mm deep, rail diameter 33 mm
- wall connection with discreet supports (diameter 18 mm) perpendicular to wall and flat roses
- rose diameter 80 mm, cap height 13 mm
- shower head holder can be continuously tilted and, after pulling or pushing a large lever, its height can be adjusted
- · conical adapter on shower head holder makes it easier to hook in the handheld shower head

Telefon: +49 5691 82-0

Telefax: +49 5691 82-319

- suitable for shower heads of various manufacturers
- easy installation due to individually installed mounting plates made of high-quality stainless steel for hanging the L-shaped support rail
- fixing with grub screw located on the underside of the rose
- can be mounted in left hand or right hand position
- including non-corrosive HEWI fixing material
- Please note when using with hanging seats: Compatibility check required.
- A detailed list of possible combinations of hand rails, L-shaped rails and shower handrails with matching hanging seats can be found in our online catalogue in the download area of the respective product.