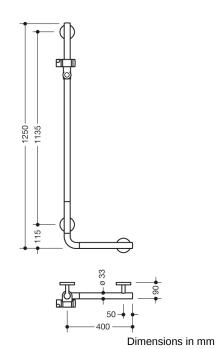

## **Properties**

L-shaped support rail with shower head holder

- · vertical and horizontal rails joined to form an L-shape, with shower head holder
- · made of high-quality chrome-look coated polyamide that is warm to touch
- shower head holder made of high-quality polyamide in HEWI colour 98 (signal white)
- with continuous, corrosion resistant steel core
- vertical length 1250 mm, horizontal length 400 mm, 90 mm deep, rail diameter 33 mm
- wall connection with discreet supports (diameter 18 mm) perpendicular to wall and flat roses
- rose diameter 80 mm, cap height 13 mm
- shower head holder can be continuously tilted and, after pulling or pushing a large lever, its height can be adjusted
- · conical adapter on shower head holder makes it easier to hook in the handheld shower head

Telefon: +49 5691 82-0

Telefax: +49 5691 82-319

- suitable for shower heads of various manufacturers
- easy installation due to individually installed mounting plates made of high-quality stainless steel for hanging the L-shaped support rail
- fixing with grub screw located on the underside of the rose
- can be mounted in left hand or right hand position
- including non-corrosive HEWI fixing material
- Please note when using with hanging seats: Compatibility check required.
- A detailed list of possible combinations of hand rails, L-shaped rails and shower handrails with matching hanging seats can be found in our online catalogue in the download area of the respective product.