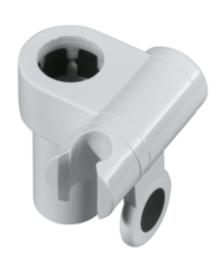

## **Properties**

Shower head holder

- for shower head rails, L-shaped support rails with shower head holder and and shower and bath handrails 477..., 801..., 950...90
- shower head holder with tapered holding (left-hand side) for shower hose and handheld shower head
- · suitable for shower heads of various manufacturers
- · shower head holder can be tilted and height adjusted by pulling or pushing a lever

Telefon: +49 5691 82-0

Telefax: +49 5691 82-319

- conical holder facilitates hooking in the handheld shower
- 106 mm high, 104 mm wide
- · made of high-quality polyamide according to HEWI colour chart
- · with contrast (white or black) marked shower head holder