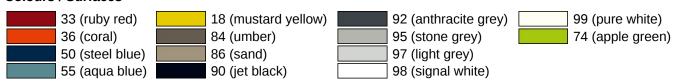

Similar picture Dimensions in mm

## **Properties**

Shower head holder

- for shower head rails, L-shaped support rails with shower head holder and and shower and bath handrails 477..., 801..., 950...90
- shower head holder with tapered holding (left-hand side) for shower hose and handheld shower head
- · suitable for shower heads of various manufacturers
- · shower head holder can be tilted and height adjusted by pulling or pushing a lever

Telefon: +49 5691 82-0

Telefax: +49 5691 82-319

- conical holder facilitates hooking in the handheld shower
- 106 mm high, 104 mm wide
- · made of high-quality polyamide according to HEWI colour chart
- · with contrast (white or black) marked shower head holder

## Colours / Surfaces