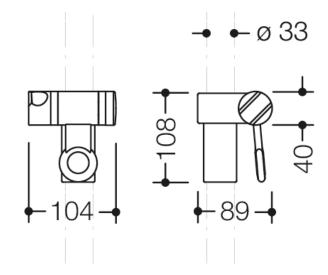

Similar picture Dimensions in mm

Telefon: +49 5691 82-0

Telefax: +49 5691 82-319

- conical holder facilitates hooking in the handheld shower
- 106 mm high, 104 mm wide
- · made of high-quality polyamide according to HEWI colour chart
- · with contrast (white or black) marked shower head holder