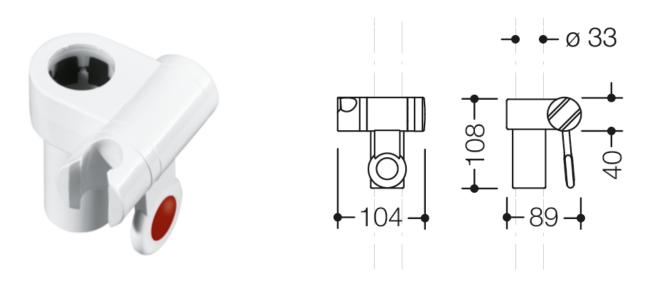

## **Properties**

Shower head holder

- for shower head rails, L-shaped support rails with shower head holder and shower and bath handrails 950...99
- shower head holder with tapered holding (left-hand side) for shower hose and handheld shower head •
- suitable for shower heads of various manufacturers •
- shower head holder height adjustable by pulling or pushing a lever and with continuous tilt angle adjustment •
- conical holder facilitates hooking in the handheld shower •
- 106 mm high, 104 mm wide ٠
- made of high-quality polyamide in HEWI colour 99 (pure white)
- gripping area of the shower head holder according to HEWI colour chart