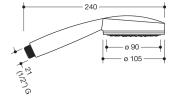

## Properties

Shower head and shower hose set

- 1-jet shower head made of synthetic material, chrome-plated with shower hose made of synthetic material, silver
- shower head with soft-clean anti-limescale pimples
- jet type: Rain
- diameter shower head: 105 mm
- spray plate made of synthetic material in colour white
- pimples and ring made of light grey synthetic material
- flow rate at 3 bar: 14 l/min
- rinsable dirt collection sieve
- connection thread G 1/2, connection size: DN 15
- hose length 2000 mm
- kink-protected
- · rotary cone protects the shower hose from twisting
- metal rotary cone/metal knurl, chrome-plated
- shower head tested to KTW and W270
- shower hose tested to EN 1113 and KTW

Dimensions in mm