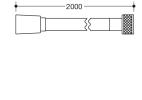

## Properties

Shower head and shower hose set

- 1-jet shower head made of synthetic material, chrome-plated with shower hose made of synthetic material, silver
- shower head with soft-clean anti-limescale pimples
- jet type: Rain
- diameter shower head: 105 mm
- spray plate made of synthetic material in colour white
- pimples and ring made of light grey synthetic material
- flow rate at 3 bar: 14 l/min
- rinsable dirt collection sieve
- connection thread G 1/2, connection size: DN 15
- hose length 2000 mm
- kink-protected
- · rotary cone protects the shower hose from twisting
- metal rotary cone/metal knurl, chrome-plated
- shower head tested to KTW and W270
- shower hose tested to EN 1113 and KTW

Dimensions in mm