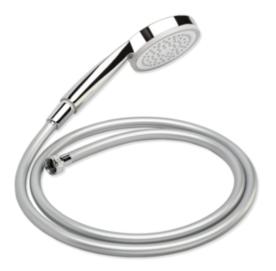

## Properties

Shower head and shower hose set

- 1-jet shower head made of synthetic material, chrome-plated with shower hose made of synthetic material, silver
- shower head with soft-clean anti-limescale pimples
- jet type: Rain
- diameter shower head: 105 mm
- spray plate made of synthetic material in colour white
- pimples and ring made of light grey synthetic material
- flow rate at 3 bar: 14 l/min
- rinsable dirt collection sieve
- connection thread G 1/2, connection size: DN 15
- hose length 2000 mm
- kink-protected
- · rotary cone protects the shower hose from twisting
- metal rotary cone/metal knurl, chrome-plated
- shower head tested to KTW and W270
- shower hose tested to EN 1113 and KTW