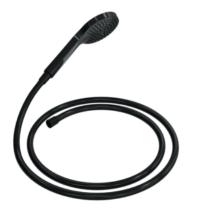

## **Properties**

Handheld shower head and shower hose set

- 3-jet handheld shower head with shower hose made of synthetic material, colour matt black
- · Handheld shower head with soft-clean anti-limescale studs
- Jet type: Mix, Rain, Massage
- · Handheld shower head diameter: 120 mm
- Studs and ring made of synthetic material, matt black
- Flow rate at 3 bar: 14 l/min
- Rinse-off dirt trap filter
- Connection thread G 1/2, connection size: DN 15
- Hose length 1600 mm
- Bend-resistant
- · Swivel cone prevents the shower hose from twisting
- Brass swivel cone/brass knurl, powder coating matt black
- Handheld shower head tested according to KTW and W270
- Shower hose tested according to EN 1113 and KTW