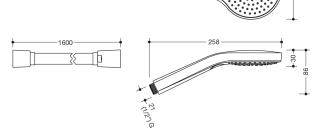

Dimensions in mm

## **Properties**

Handheld shower head and shower hose set

- 3-jet handheld shower head with shower hose made of synthetic material, colour matt black
- · Handheld shower head with soft-clean anti-limescale studs
- Jet type: Mix, Rain, Massage
- · Handheld shower head diameter: 120 mm
- Studs and ring made of synthetic material, matt black
- Flow rate at 3 bar: 14 l/min
- Rinse-off dirt trap filter
- Connection thread G 1/2, connection size: DN 15
- Hose length 1600 mm
- Bend-resistant
- · Swivel cone prevents the shower hose from twisting
- Brass swivel cone/brass knurl, powder coating matt black
- Handheld shower head tested according to KTW and W270
- Shower hose tested according to EN 1113 and KTW