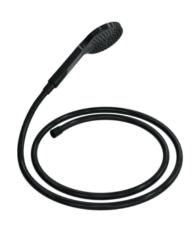

## **Properties**

Handheld shower head and shower hose set

• 3-jet handheld shower head with shower hose made of synthetic material, colour matt black

Telefon: +49 5691 82-0

Telefax: +49 5691 82-319

- Handheld shower head with soft-clean anti-limescale studs
- Jet type: Mix, Rain, Massage
- Handheld shower head diameter: 120 mm
- Studs and ring made of synthetic material, matt black
- Flow rate at 3 bar: 14 l/min
- · Rinse-off dirt trap filter
- Connection thread G 1/2, connection size: DN 15
- Hose length 2000 mm
- · Bend-resistant
- Swivel cone prevents the shower hose from twisting
- Brass swivel cone/brass knurl, powder coating matt black
- Handheld shower head tested according to KTW and W270
- Shower hose tested according to EN 1113 and KTW