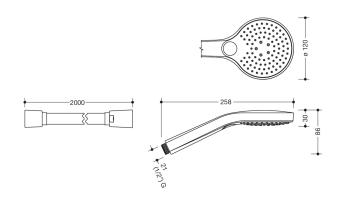

Dimensions in mm

## **Properties**

Handheld shower head and shower hose set

• 3-jet handheld shower head with shower hose made of synthetic material, colour matt black

Telefon: +49 5691 82-0

Telefax: +49 5691 82-319

- Handheld shower head with soft-clean anti-limescale studs
- Jet type: Mix, Rain, Massage
- Handheld shower head diameter: 120 mm
- Studs and ring made of synthetic material, matt black
- Flow rate at 3 bar: 14 l/min
- · Rinse-off dirt trap filter
- Connection thread G 1/2, connection size: DN 15
- Hose length 2000 mm
- · Bend-resistant
- Swivel cone prevents the shower hose from twisting
- Brass swivel cone/brass knurl, powder coating matt black
- Handheld shower head tested according to KTW and W270
- Shower hose tested according to EN 1113 and KTW