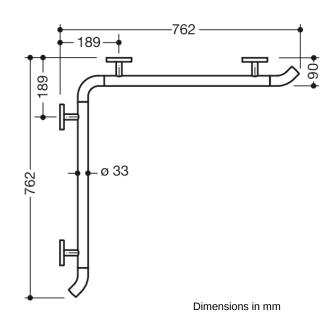

## **Properties**

Shower grab rail

- · horizontal rails joined to form a right angle
- · with 45° end bends facing the wall
- made of high-quality chrome-look coated polyamide that is warm to touch
- with continuous, corrosion resistant steel core
- horizontal lengths 762 mm and 762 mm
- 90 mm deep, rail diameter 33 mm
- wall connection with discreet supports (diameter 18 mm) perpendicular to wall and flat roses