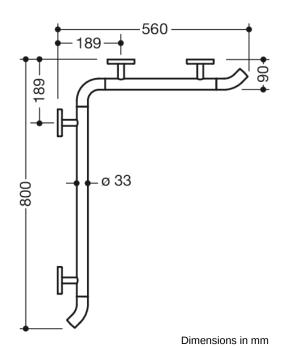

Similar picture

**Properties** 

Shower grab rail

- · horizontal rails joined to form a right angle
- with 45° end bends facing the wall
- made of high-quality chrome-look coated polyamide that is warm to touch
- · with continuous, corrosion resistant steel core
- horizontal lengths 800 mm and 560 mm
- 90 mm deep, rail diameter 33 mm
- wall connection with discreet supports (diameter 18 mm) perpendicular to wall and flat roses