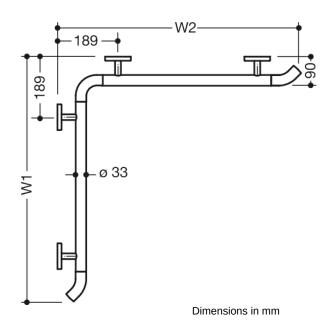

## **Properties**

Shower grab rail System 800 K

- · horizontal rails joined to form a right angle
- with 45° end bends facing the wall
- · shower grab rail made of high-quality polyamide
- rails according to HEWI colour chart
- supports and roses made of high-quality polyamide in the HEWI colour 98 (signal white)
- · with continuous, corrosion resistant steel core
- horizontal lengths made-to-measure from 475 mm to 1800 mm, 90 mm deep, rail diameter 33 mm
- additional support required for lengths above 1340 mm as spacings between supports may not exceed 850 mm
- wall connection with discreet supports (diameter 18 mm) perpendicular to wall and flat roses

Telephon: +49 5691 82-0

Fax: +49 5691 82-319

- rose diameter 80 mm, cap height 13 mm
- easy installation due to individually able fixing plates made of high-quality stainless steel for hanging the shower grab rail
- · including non-corrosive HEWI fixing material
- Please note when using with hanging seats: Compatibility check required.
- A detailed list of possible combinations of hand rails, L-shaped rails and shower handrails with matching hanging seats can be found in our online catalogue in the download area of the respective product.