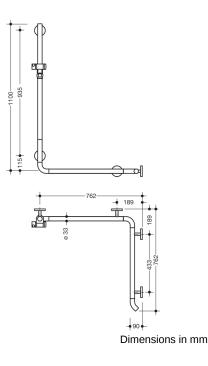

## Properties

Shower grab rail with vertical support bar and shower head holder

- vertical and horizontal rails joined to form an L-shape, with shower head holder
- with 45° end bend facing the wall
- made of high-quality chrome-look coated polyamide that is warm to touch
- shower head holder made of high-quality polyamide in HEWI colour 98 (signal white)
- with continuous, corrosion resistant steel core
- vertical length 1100 mm, horizontal lengths each 762 mm
- 90 mm deep, rail diameter 33 mm
- wall connection with discreet supports (diameter 18 mm) perpendicular to wall and flat roses
- rose diameter 80 mm, cap height 13 mm
- shower head holder can be continuously tilted and, after pulling or pushing a large lever, its height can be adjusted
- · conical adapter on shower head holder makes it easier to hook in the handheld shower head
- suitable for shower heads of various manufacturers
- easy installation due to individually able fixing plates made of high-quality stainless steel for hanging the shower grab rail
- fixing with grub screw located on the underside of the rose
- can be mounted in left hand or right hand position
- including non-corrosive HEWI fixing material
- Please note when using with hanging seats: Compatibility check required.
- A detailed list of possible combinations of hand rails, L-shaped rails and shower handrails with matching hanging seats can be found in our online catalogue in the download area of the respective product.