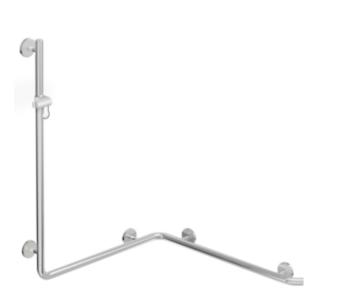

## Properties

Shower grab rail with vertical support bar and shower head holder

- vertical and horizontal rails joined to form an L-shape, with shower head holder
- with 45° end bend facing the wall
- made of high-quality chrome-look coated polyamide that is warm to touch
- shower head holder made of high-quality polyamide in HEWI colour 98 (signal white)
- with continuous, corrosion resistant steel core
- vertical length 1100 mm, horizontal lengths each 762 mm
- 90 mm deep, rail diameter 33 mm
- wall connection with discreet supports (diameter 18 mm) perpendicular to wall and flat roses
- rose diameter 80 mm, cap height 13 mm
- shower head holder can be continuously tilted and, after pulling or pushing a large lever, its height can be adjusted
- · conical adapter on shower head holder makes it easier to hook in the handheld shower head
- suitable for shower heads of various manufacturers
- easy installation due to individually able fixing plates made of high-quality stainless steel for hanging the shower grab rail
- fixing with grub screw located on the underside of the rose
- can be mounted in left hand or right hand position
- including non-corrosive HEWI fixing material
- Please note when using with hanging seats: Compatibility check required.
- A detailed list of possible combinations of hand rails, L-shaped rails and shower handrails with matching hanging seats can be found in our online catalogue in the download area of the respective product.