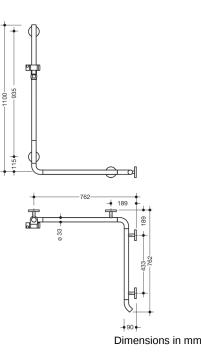

## **Properties**

Shower grab rail with vertical support bar and shower head holder

- · vertical and horizontal rails joined to form an L-shape, with shower head holder
- with 45° end bend facing the wall
- made of high-quality chrome-look coated polyamide that is warm to touch
- shower head holder made of high-quality polyamide in HEWI colour 92 (anthracite grey)
- with continuous, corrosion resistant steel core
- vertical length 1100 mm, horizontal lengths each 762 mm
- 90 mm deep, rail diameter 33 mm
- wall connection with discreet supports (diameter 18 mm) perpendicular to wall and flat roses
- rose diameter 80 mm, cap height 13 mm
- shower head holder can be continuously tilted and, after pulling or pushing a large lever, its height can be adjusted
- conical adapter on shower head holder makes it easier to hook in the handheld shower head
- suitable for shower heads of various manufacturers
- easy installation due to individually able fixing plates made of high-quality stainless steel for hanging the shower grab rail
- fixing with grub screw located on the underside of the rose
- · can be mounted in left hand or right hand position
- including non-corrosive HEWI fixing material
- Please note when using with hanging seats: Compatibility check required.
- A detailed list of possible combinations of hand rails, L-shaped rails and shower handrails with matching hanging seats can be found in our online catalogue in the download area of the respective product.