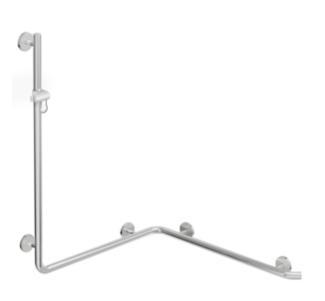

## **Properties**

Shower grab rail with vertical support bar and shower head holder

- · vertical and horizontal rails joined to form an L-shape, with shower head holder
- with 45° end bend facing the wall
- made of high-quality chrome-look coated polyamide that is warm to touch
- shower head holder made of high-quality polyamide in HEWI colour 92 (anthracite grey)
- with continuous, corrosion resistant steel core
- vertical length 1100 mm, horizontal lengths each 762 mm
- 90 mm deep, rail diameter 33 mm
- wall connection with discreet supports (diameter 18 mm) perpendicular to wall and flat roses
- rose diameter 80 mm, cap height 13 mm
- shower head holder can be continuously tilted and, after pulling or pushing a large lever, its height can be adjusted
- conical adapter on shower head holder makes it easier to hook in the handheld shower head
- suitable for shower heads of various manufacturers
- easy installation due to individually able fixing plates made of high-quality stainless steel for hanging the shower grab rail
- fixing with grub screw located on the underside of the rose
- · can be mounted in left hand or right hand position
- including non-corrosive HEWI fixing material
- Please note when using with hanging seats: Compatibility check required.
- A detailed list of possible combinations of hand rails, L-shaped rails and shower handrails with matching hanging seats can be found in our online catalogue in the download area of the respective product.