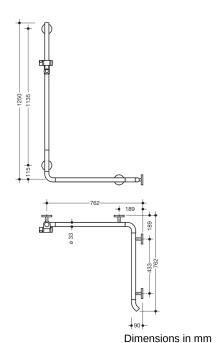

## **Properties**

Shower grab rail with vertical support bar and shower head holder

- · vertical and horizontal rails joined to form an L-shape, with shower head holder
- with 45° end bend facing the wall
- made of high-quality chrome-look coated polyamide that is warm to touch
- shower head holder made of high-quality polyamide in HEWI colour 92 (anthracite grey)
- · with continuous, corrosion resistant steel core
- vertical length 1250 mm, horizontal lengths each 762 mm
- 90 mm deep, rail diameter 33 mm
- wall connection with discreet supports (diameter 18 mm) perpendicular to wall and flat roses
- rose diameter 80 mm, cap height 13 mm
- shower head holder can be continuously tilted and, after pulling or pushing a large lever, its height can be adjusted
- conical adapter on shower head holder makes it easier to hook in the handheld shower head