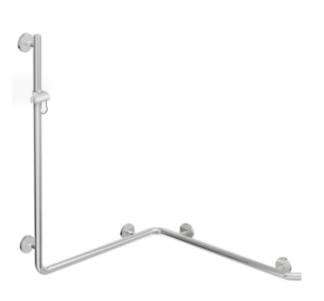

## **Properties**

Shower grab rail with vertical support bar and shower head holder

- · vertical and horizontal rails joined to form an L-shape, with shower head holder
- with 45° end bend facing the wall
- made of high-quality chrome-look coated polyamide that is warm to touch
- shower head holder made of high-quality polyamide in HEWI colour 92 (anthracite grey)
- · with continuous, corrosion resistant steel core
- vertical length 1250 mm, horizontal lengths each 762 mm
- 90 mm deep, rail diameter 33 mm
- wall connection with discreet supports (diameter 18 mm) perpendicular to wall and flat roses
- rose diameter 80 mm, cap height 13 mm
- shower head holder can be continuously tilted and, after pulling or pushing a large lever, its height can be adjusted
- conical adapter on shower head holder makes it easier to hook in the handheld shower head