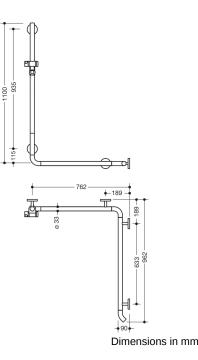

## **Properties**

Shower grab rail with vertical support bar and shower head holder

- · vertical and horizontal rails joined to form an L-shape, with shower head holder
- with 45° end bend facing the wall
- made of high-quality chrome-look coated polyamide that is warm to touch
- shower head holder made of high-quality polyamide in HEWI colour 92 (anthracite grey)
- with continuous, corrosion resistant steel core
- vertical length 1100 mm, horizontal lengths 762 mm and 962 mm
- 90 mm deep, rail diameter 33 mm
- wall connection with discreet supports (diameter 18 mm) perpendicular to wall and flat roses
- rose diameter 80 mm, cap height 13 mm
- shower head holder can be continuously tilted and, after pulling or pushing a large lever, its height can be adjusted
- conical adapter on shower head holder makes it easier to hook in the handheld shower head
- suitable for shower heads of various manufacturers
- easy installation due to individually able fixing plates made of high-quality stainless steel for hanging the shower grab rail
- fixing with grub screw located on the underside of the rose
- · can be mounted in left hand or right hand position
- including non-corrosive HEWI fixing material
- fulfils the ÖNORM B1600/1601 requirements
- Please note when using with hanging seats: Compatibility check required.
- A detailed list of possible combinations of hand rails, L-shaped rails and shower handrails with matching hanging seats can be found in our online catalogue in the download area of the respective product.