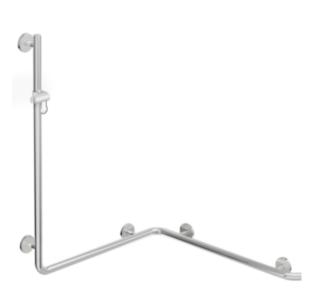

## **Properties**

Shower grab rail with vertical support bar and shower head holder

- · vertical and horizontal rails joined to form an L-shape, with shower head holder
- with 45° end bend facing the wall
- made of high-quality chrome-look coated polyamide that is warm to touch
- shower head holder made of high-quality polyamide in HEWI colour 92 (anthracite grey)
- with continuous, corrosion resistant steel core
- vertical length 1100 mm, horizontal lengths 762 mm and 962 mm
- 90 mm deep, rail diameter 33 mm
- wall connection with discreet supports (diameter 18 mm) perpendicular to wall and flat roses
- rose diameter 80 mm, cap height 13 mm
- shower head holder can be continuously tilted and, after pulling or pushing a large lever, its height can be adjusted
- conical adapter on shower head holder makes it easier to hook in the handheld shower head
- suitable for shower heads of various manufacturers
- easy installation due to individually able fixing plates made of high-quality stainless steel for hanging the shower grab rail
- fixing with grub screw located on the underside of the rose
- · can be mounted in left hand or right hand position
- including non-corrosive HEWI fixing material
- fulfils the ÖNORM B1600/1601 requirements
- Please note when using with hanging seats: Compatibility check required.
- A detailed list of possible combinations of hand rails, L-shaped rails and shower handrails with matching hanging seats can be found in our online catalogue in the download area of the respective product.