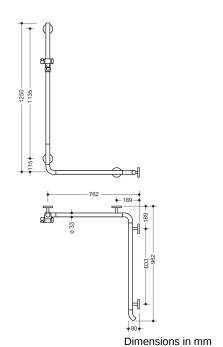

## **Properties**

Shower grab rail with vertical support bar and shower head holder

- · vertical and horizontal rails joined to form an L-shape, with shower head holder
- with 45° end bend facing the wall
- made of high-quality chrome-look coated polyamide that is warm to touch
- shower head holder made of high-quality polyamide in HEWI colour 98 (signal white)
- with continuous, corrosion resistant steel core
- vertical length 1250 mm, horizontal lengths 762 mm and 962 mm
- 90 mm deep, rail diameter 33 mm
- wall connection with discreet supports (diameter 18 mm) perpendicular to wall and flat roses
- rose diameter 80 mm, cap height 13 mm
- shower head holder can be continuously tilted and, after pulling or pushing a large lever, its height can be adjusted
- conical adapter on shower head holder makes it easier to hook in the handheld shower head