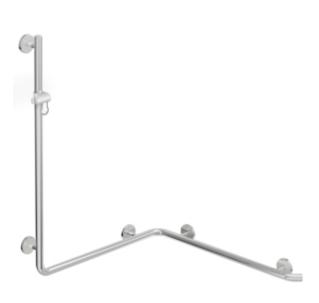

## **Properties**

Shower grab rail with vertical support bar and shower head holder

- · vertical and horizontal rails joined to form an L-shape, with shower head holder
- with 45° end bend facing the wall
- made of high-quality chrome-look coated polyamide that is warm to touch
- shower head holder made of high-quality polyamide in HEWI colour 98 (signal white)
- with continuous, corrosion resistant steel core
- vertical length 1250 mm, horizontal lengths 762 mm and 962 mm
- 90 mm deep, rail diameter 33 mm
- wall connection with discreet supports (diameter 18 mm) perpendicular to wall and flat roses
- rose diameter 80 mm, cap height 13 mm
- shower head holder can be continuously tilted and, after pulling or pushing a large lever, its height can be adjusted
- conical adapter on shower head holder makes it easier to hook in the handheld shower head