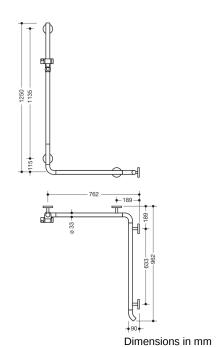

## **Properties**

Shower grab rail with vertical support bar and shower head holder

- · vertical and horizontal rails joined to form an L-shape, with shower head holder
- with 45° end bend facing the wall
- made of high-quality chrome-look coated polyamide that is warm to touch
- shower head holder made of high-quality polyamide in HEWI colour 92 (anthracite grey)
- with continuous, corrosion resistant steel core
- vertical length 1250 mm, horizontal lengths 762 mm and 962 mm
- 90 mm deep, rail diameter 33 mm
- wall connection with discreet supports (diameter 18 mm) perpendicular to wall and flat roses
- rose diameter 80 mm, cap height 13 mm
- shower head holder can be continuously tilted and, after pulling or pushing a large lever, its height can be adjusted
- conical adapter on shower head holder makes it easier to hook in the handheld shower head

Telefon: +49 5691 82-0

Telefax: +49 5691 82-319

- suitable for shower heads of various manufacturers
- easy installation due to individually able fixing plates made of high-quality stainless steel for hanging the shower grab rail
- fixing with grub screw located on the underside of the rose
- can be mounted in left hand or right hand position
- including non-corrosive HEWI fixing material
- fulfils the ÖNORM B1600/1601 requirements
- Please note when using with hanging seats: Compatibility check required.
- A detailed list of possible combinations of hand rails, L-shaped rails and shower handrails with matching hanging seats can be found in our online catalogue in the download area of the respective product.