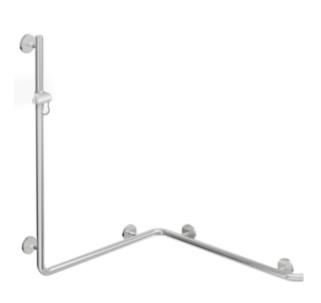

## **Properties**

Shower grab rail with vertical support bar and shower head holder

- · vertical and horizontal rails joined to form an L-shape, with shower head holder
- with 45° end bend facing the wall
- made of high-quality chrome-look coated polyamide that is warm to touch
- shower head holder made of high-quality polyamide in HEWI colour 92 (anthracite grey)
- with continuous, corrosion resistant steel core
- vertical length 1250 mm, horizontal lengths 762 mm and 962 mm
- 90 mm deep, rail diameter 33 mm
- wall connection with discreet supports (diameter 18 mm) perpendicular to wall and flat roses
- rose diameter 80 mm, cap height 13 mm
- shower head holder can be continuously tilted and, after pulling or pushing a large lever, its height can be adjusted
- conical adapter on shower head holder makes it easier to hook in the handheld shower head

Telefon: +49 5691 82-0

Telefax: +49 5691 82-319

- suitable for shower heads of various manufacturers
- easy installation due to individually able fixing plates made of high-quality stainless steel for hanging the shower grab rail
- fixing with grub screw located on the underside of the rose
- can be mounted in left hand or right hand position
- including non-corrosive HEWI fixing material
- fulfils the ÖNORM B1600/1601 requirements
- Please note when using with hanging seats: Compatibility check required.
- A detailed list of possible combinations of hand rails, L-shaped rails and shower handrails with matching hanging seats can be found in our online catalogue in the download area of the respective product.