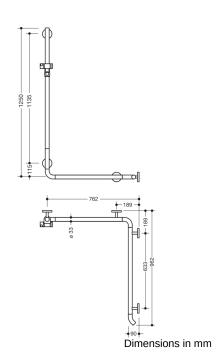

## **Properties**

Shower grab rail with vertical support bar and shower head holder System 800 K

- · vertical and horizontal rails joined to form an L-shape, with shower head holder
- · with 45° end bends facing the wall
- shower grab rail made of high-quality polyamide
- · rail and gripping area of the shower head holder according to HEWI colour chart
- shower head holder, supports and roses made of high-quality polyamide in the HEWI colour 98 (signal white)
- with continuous, corrosion resistant steel core
- · vertical length 1250 mm, horizontal lengths 762 mm and 962 mm
- 90 mm deep, rail diameter 33 mm
- wall connection with discreet supports (diameter 18 mm) perpendicular to wall and flat roses
- rose diameter 80 mm, cap height 13 mm
- shower head holder can be continuously tilted and, after pulling or pushing a large lever, its height can be adjusted
- conical adapter on shower head holder makes it easier to hook in the handheld shower head