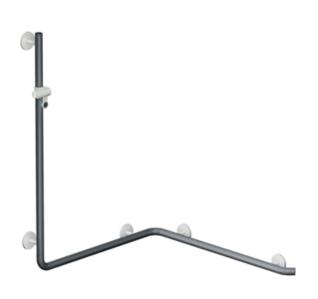

## **Properties**

Shower grab rail with vertical support bar and shower head holder System 800 K

- · vertical and horizontal rails joined to form an L-shape, with shower head holder
- · with 45° end bends facing the wall
- shower grab rail made of high-quality polyamide
- · rail and gripping area of the shower head holder according to HEWI colour chart
- shower head holder, supports and roses made of high-quality polyamide in the HEWI colour 98 (signal white)
- with continuous, corrosion resistant steel core
- · vertical length 1250 mm, horizontal lengths 762 mm and 962 mm
- 90 mm deep, rail diameter 33 mm
- wall connection with discreet supports (diameter 18 mm) perpendicular to wall and flat roses
- rose diameter 80 mm, cap height 13 mm
- shower head holder can be continuously tilted and, after pulling or pushing a large lever, its height can be adjusted
- conical adapter on shower head holder makes it easier to hook in the handheld shower head