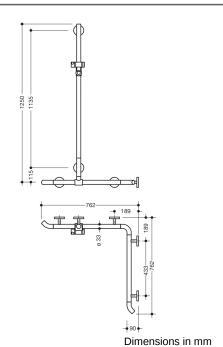

## **Properties**

Shower grab rail with vertical support bar and shower head holder

- · vertical and horizontal rails joined to form an L-shape, with shower head holder
- · with 45° end bends facing the wall
- with vertical rail with shower head holder that can be moved to the side (for installation)
- made of high-quality chrome-look coated polyamide that is warm to touch
- shower head holder made of high-quality polyamide in HEWI colour 98 (signal white)
- with continuous, corrosion resistant steel core
- vertical length 1250 mm, horizontal lengths (corner mounting) each 762 mm
- 90 mm deep, rail diameter 33 mm
- wall connection with discreet supports (diameter 18 mm) perpendicular to wall and flat roses
- rose diameter 80 mm, cap height 13 mm
- shower head holder can be continuously tilted and, after pulling or pushing a large lever, its height can be adjusted
- · conical adapter on shower head holder makes it easier to hook in the handheld shower head