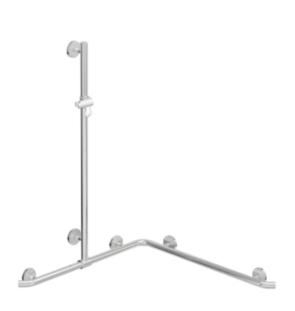

## **Properties**

Shower grab rail with vertical support bar and shower head holder

- · vertical and horizontal rails joined to form an L-shape, with shower head holder
- · with 45° end bends facing the wall
- with vertical rail with shower head holder that can be moved to the side (for installation)
- made of high-quality chrome-look coated polyamide that is warm to touch
- shower head holder made of high-quality polyamide in HEWI colour 98 (signal white)
- with continuous, corrosion resistant steel core
- vertical length 1250 mm, horizontal lengths (corner mounting) each 762 mm
- 90 mm deep, rail diameter 33 mm
- wall connection with discreet supports (diameter 18 mm) perpendicular to wall and flat roses
- rose diameter 80 mm, cap height 13 mm
- shower head holder can be continuously tilted and, after pulling or pushing a large lever, its height can be adjusted
- · conical adapter on shower head holder makes it easier to hook in the handheld shower head