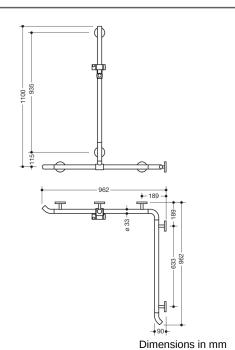

## **Properties**

Shower grab rail with vertical support bar and shower head holder

- · vertical and horizontal rails joined to form an L-shape, with shower head holder
- · with 45° end bends facing the wall
- with vertical rail with shower head holder that can be moved to the side (for installation)
- made of high-quality chrome-look coated polyamide that is warm to touch
- shower head holder made of high-quality polyamide in HEWI colour 98 (signal white)
- with continuous, corrosion resistant steel core
- vertical length 1100 mm, horizontal lengths (corner mounting) 962 mm
- 90 mm deep, rail diameter 33 mm
- · wall connection with discreet supports (diameter 18 mm) perpendicular to wall and flat roses
- rose diameter 80 mm, cap height 13 mm
- shower head holder can be continuously tilted and, after pulling or pushing a large lever, its height can be adjusted
- · conical adapter on shower head holder makes it easier to hook in the handheld shower head