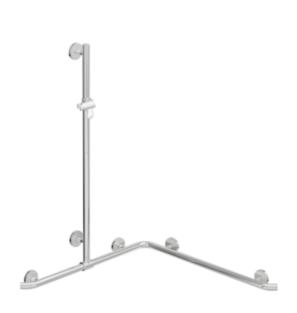

## **Properties**

Shower grab rail with vertical support bar and shower head holder

- · vertical and horizontal rails joined to form an L-shape, with shower head holder
- · with 45° end bends facing the wall
- with vertical rail with shower head holder that can be moved to the side (for installation)
- made of high-quality chrome-look coated polyamide that is warm to touch
- shower head holder made of high-quality polyamide in HEWI colour 98 (signal white)
- with continuous, corrosion resistant steel core
- vertical length 1100 mm, horizontal lengths (corner mounting) 962 mm
- 90 mm deep, rail diameter 33 mm
- · wall connection with discreet supports (diameter 18 mm) perpendicular to wall and flat roses
- rose diameter 80 mm, cap height 13 mm
- shower head holder can be continuously tilted and, after pulling or pushing a large lever, its height can be adjusted
- · conical adapter on shower head holder makes it easier to hook in the handheld shower head